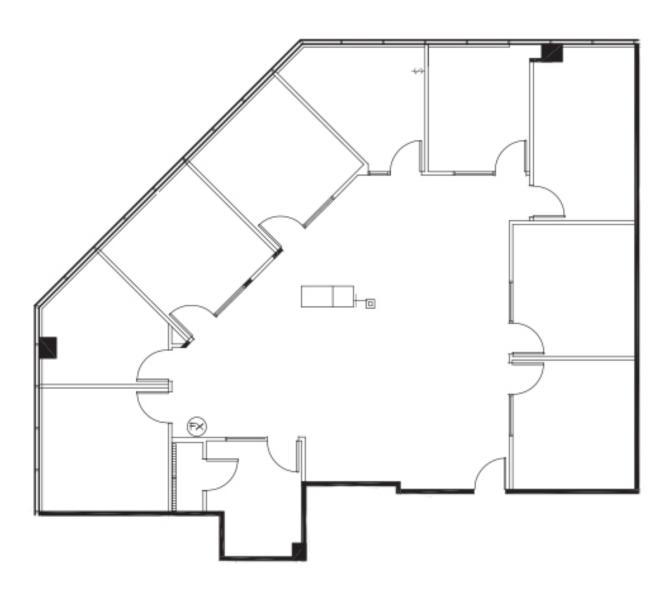

Diamond Bar, California

SUITE 183 1,069 SF 7/1/24

For leasing information, please contact:

SEAN KERN | 909.942.4691 Senior Director sean.kern@cushwake.com Lic. # 01377294

Diamond Bar, California

SUITE 188 8,423 SF 12/1/24