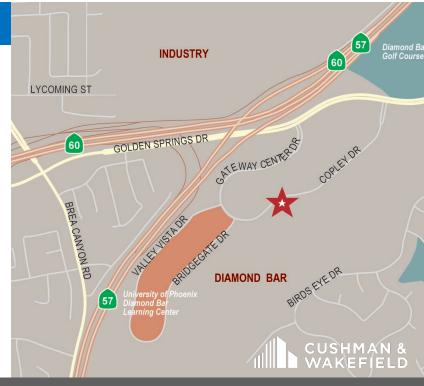

### **FEATURES & AMENITIES:**

- Lease Rate: \$2.90 FSG
- Parking 4:1000
- 3-story building located in a masterplanned, 255-acre business park designed for corporate headquarters
- Dramatic Presence
- Lush Landscaping
- Centrally Located Gateway to four counties
- Located Minutes from the 10, 57, 71 & 60 Freeways
- Close to Ontario International Airport, hotels, restaurants, business services and retail