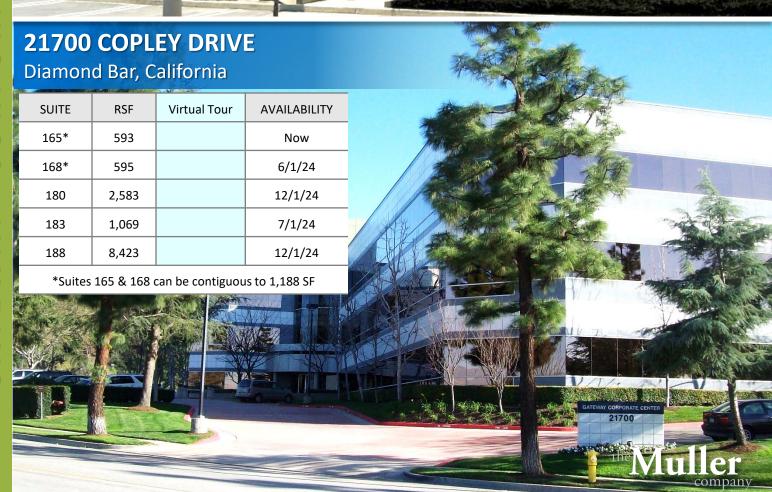

Diamond Bar, California

**SUITE 340** 

1,826 SF

For leasing information, please contact:

SEAN KERN | 909.942.4691 Senior Director sean.kern@cushwake.com Lic. # 01377294

Diamond Bar, California

SUITE 165

593 SF

For leasing information, please contact:

SEAN KERN | 909.942.4691 Senior Director sean.kern@cushwake.com Lic. # 01377294

Diamond Bar, California

SUITE 168 595 SF 6/1/24

For leasing information, please contact:

SEAN KERN | 909.942.4691 Senior Director sean.kern@cushwake.com Lic. # 01377294

Diamond Bar, California

SUITE 180 2,583 SF 12/1/24

For leasing information, please contact:

SEAN KERN | 909.942.4691 Senior Director sean.kern@cushwake.com Lic. # 01377294

Diamond Bar, California

SUITE 183 1,069 SF 7/1/24

For leasing information, please contact:

SEAN KERN | 909.942.4691 Senior Director sean.kern@cushwake.com Lic. # 01377294

Diamond Bar, California

SUITE 188 8,423 SF 12/1/24