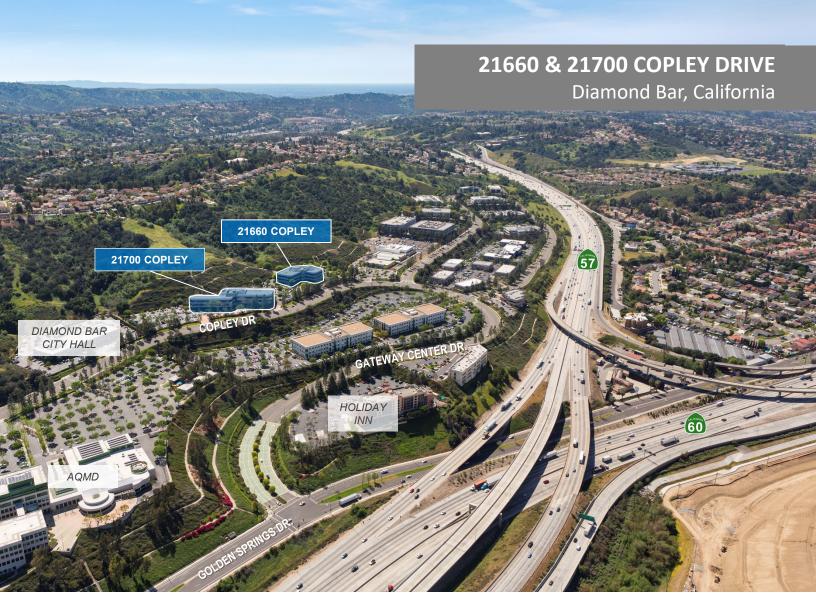

### **FEATURES & AMENITIES:**

- Lease Rate: \$2.90 FSG
- Parking 4:1000
- 3-story building located in a masterplanned, 255-acre business park designed for corporate headquarters
- Dramatic Presence
- Lush Landscaping
- Centrally Located Gateway to four counties
- Located Minutes from the 10, 57, 71 & 60 Freeways
- Close to Ontario International Airport, hotels, restaurants, business services and retail