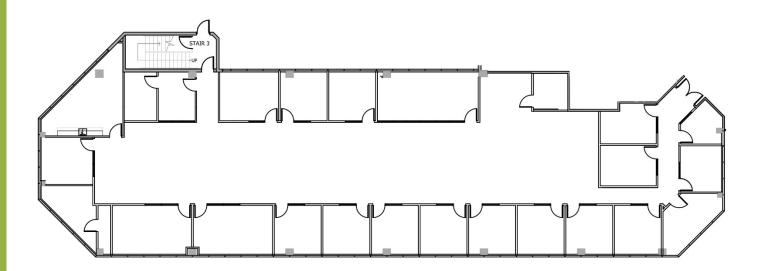

Diamond Bar, California

SUITE 183 1,069 SF 7/1/24

For leasing information, please contact:

SEAN KERN | 909.942.4691 Senior Director sean.kern@cushwake.com Lic. # 01377294

Diamond Bar, California

SUITE 188 8,423 SF 12/1/24