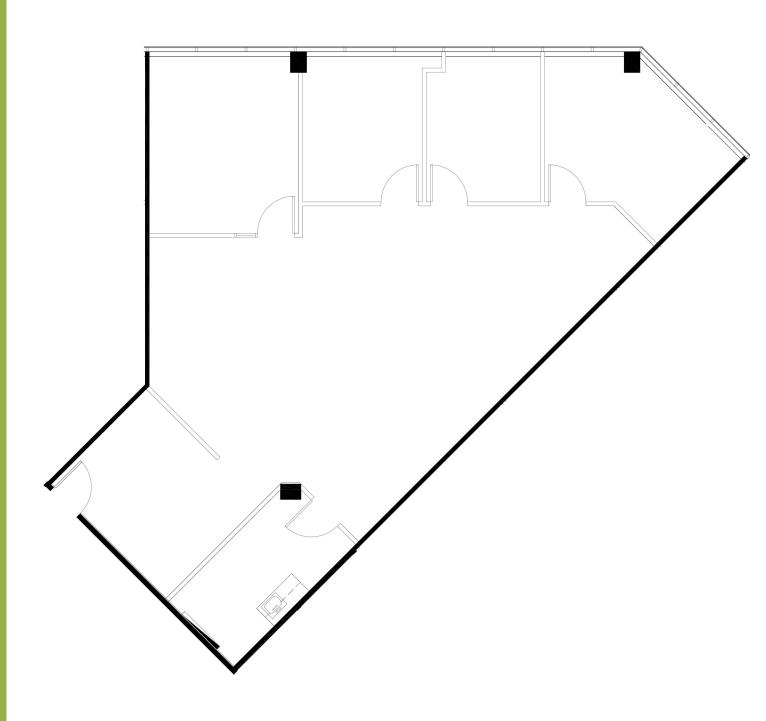

Diamond Bar, California

**SUITE 340** 

1,826 SF

For leasing information, please contact:

SEAN KERN | 909.942.4691 Senior Director sean.kern@cushwake.com Lic. # 01377294

Diamond Bar, California

SUITE 165

593 SF